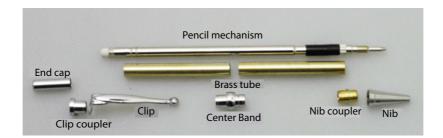

## Slimline Pen/Pencil Kit

Drill Bit required -7mm
Bushings required - Bushing - Slimline Pen/Pencil

- 1. Place the blank on the mandrel with the bushes in each end.
- 2. Turn the blank to the top diameter of the bushes
- 3. Finish the blank with your choice of finish.
- 4. Layout the parts as shown below.
- 5. Push the Nib Coupler onto the lower brass tube.
- 6. Slide the clip onto the clip coupler then press the clip coupler onto the upper brass tube.
- 7. Press both brass tubes on the Center Band.
- 8.Slide the Pencil Mechanism into the barrels from the clip coupler end then screw the nib onto the nib end of the pencil mechanism.
- 9. Slide the End cap over the eraser end of the pen mechanism.
- 10. Push the End Cap down and release to advance the lead.